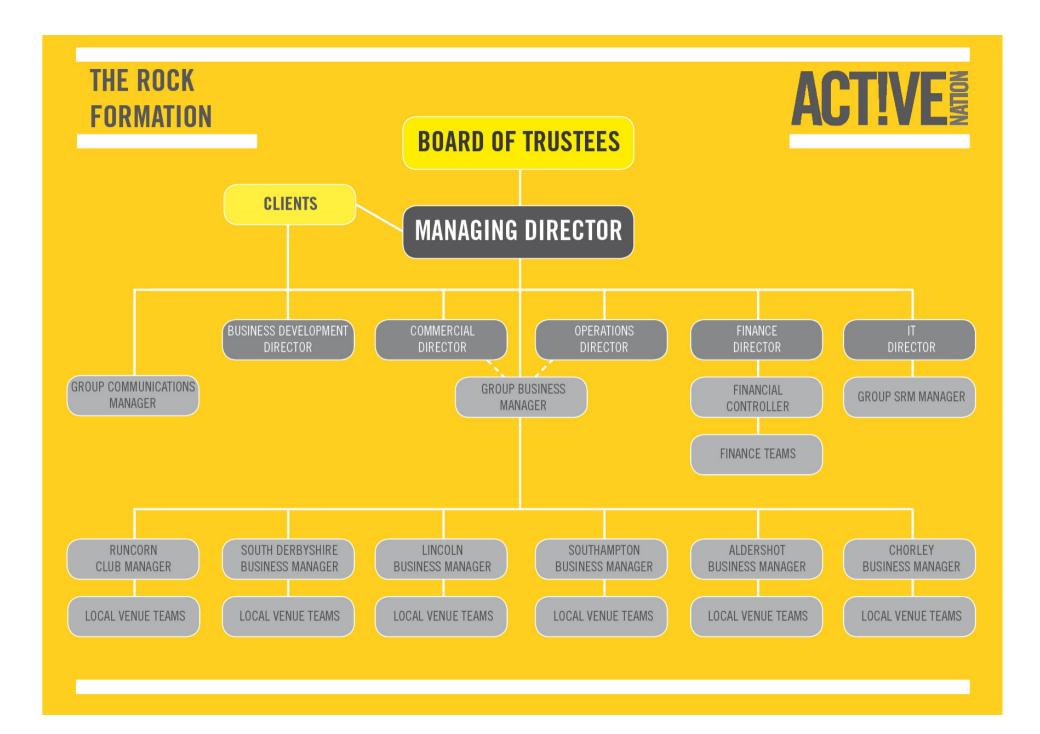

## Costs, Reports & Structure

- £2,008 surplus in FY16/17
- No shareholders to impress
- Reinvesting our surplus
- 52% salaries to income ratio
- 10% energy of total expenditure